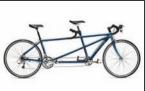

### **CRUISER TANDEM BIKES**

### **Burley Zydeco Tandem** 1 hour ......\$18

| hours         | \$34  |
|---------------|-------|
| lalf Day      | \$55  |
| st 24 Hours   | \$75  |
| dd'l 24 hours | \$35  |
| Veek          | \$225 |