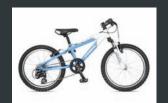

| diffis ALEO Rid 5 Direc |           |
|-------------------------|-----------|
| 1 hour                  | . \$6     |
| 2 hours                 | . 12      |
| Half Day                | \$25      |
| 1st 24 Hours            | ;<br>\$3( |
| add'l 24 hours          | \$15      |
| Week\$:                 |           |
|                         |           |