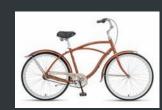

### **HYBRID/CRUISER BIKES**

## Fuji Sunfire 2.0

| ı nour           | \$5   |
|------------------|-------|
| 2 hours          | \$17  |
| Half Day         | \$28  |
| 1st 24 Hours     |       |
| add'l 24 hours . | \$20  |
| Week             | \$10C |
|                  |       |