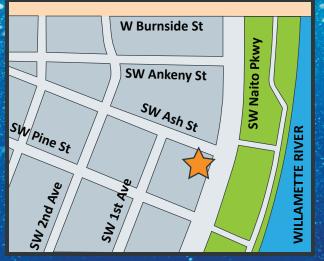

e nestled in the hills just above downtown Portland: the Rose Garden and the Japanese Garden. The roses in the Rose Garden are in bloom from late May through September and are a perfect place for a picnic by bike. The Japanese garden has been voted the best outside of Japan and is a tranquil refuge any time of year. Our "back way" route brings you through the Pearl district and Nob Hill before entering Washington Park via an old closed road.

### Twin Peaks (Mount Tabor & Rocky Butte)

**MODERATE** - 18 miles

This ride takes you to the top of two city parks on the Eastside that were built on extinct volcanoes. The hills offer a great aerobic workout, and the views are majestic. Much of this ride, while on city streets, is on designated bike routes.



### PORTLAND'S LARGEST RENTAL FLEET



## Waterfront

10 SW Ash St., #100 Portland, OR 97204

### Hours

Monday-Friday:

10 am – 6 pm (after Labor Day) 10 am – 7 pm (after Memorial Day)

> Saturday & Sunday: 9 am – 7 pm







www.waterfrontbikes.com 503-227-1719

**REPAIRS • SALES • RENTALS** 

# Portland's Finest Bicycle Repair, Sales & Rentals

Whether you're looking to rent a bike, buy a bike, find the latest bike accessory, or have your bike repaired or serviced, come to Waterfront Bicycles, Portland's downtown commuter and bicycle rental shop.

Waterfront Bicycles has over 100 bicycles to rent. Our bicycle rental fleet includes comfort/hybrid, road, cyclocross, touring, tandem bicycles and children's bikes and trailers.

### All bicycle rentals Include:

- Helmet
- Lock
- Handlebar Bag
- Map
- Lights (if overnight renta